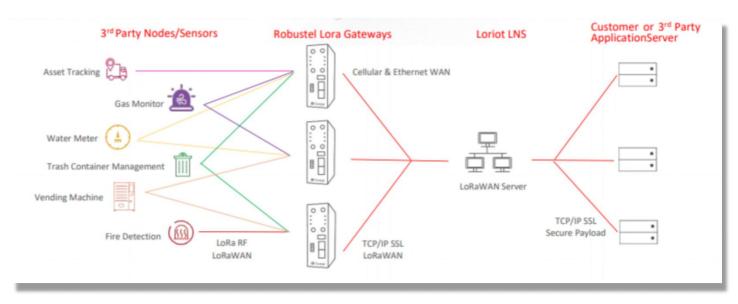

## How does the LORIOT LNS App work?

Figure 1.0 - "LoraWAN stack enabled quickly & easily with the 'Loriot APP'"

As a very high-volume manufacturer of 3G/4G routers and gateways, Robustel have commercial advantages unobtainable by many of their peers in the LoRa® Gateway market and are consequently able to offer both Indoor & Outdoor Industrial grade, high reliability Gateways at very competitive pricing.